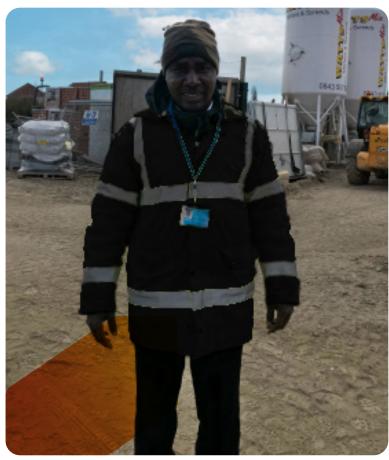

### **Security Guarding**

Our Security Guarding service is like having a reliable friend always there to look after your construction site. We put well-trained guards in place to watch over everything, making sure your project goes smoothly, without any hitches. These guards are on duty all the time, ready during the day and alert through the night, making sure everything is as it should be.

Imagine having someone whose only job is to keep an eye out for anything odd or out of place. They're like watchful protectors, making sure everyone on site is supposed to be there, and

everyone on site is supposed to be there, and keeping those who shouldn't be away. It's their job to notice things that might not seem right and to take action to keep everyone safe.

Our guards are part of your team when they're on your site. They stand firm to make sure your site is secure, your equipment is safe, and your team can work without worrying about safety.

It's really all about peace of mind. With our Security Guarding service, you can focus on the work at hand, knowing that someone trusted is looking out for your site's safety. No need to stress over security risks or unwanted visitors. We've got it covered. Safety isn't just a part of what we do; it's our top priority.