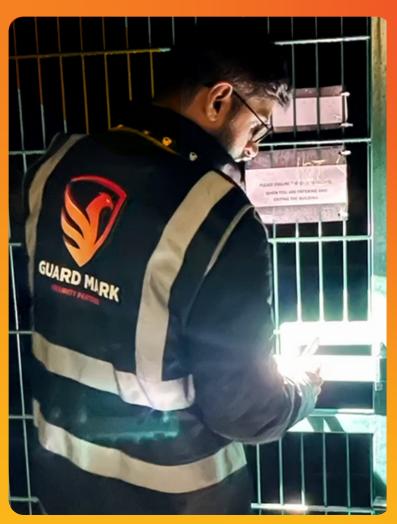

#### Key Holding & Alarm Response

Our Key Holding and Alarm Response service is like having a reliable security partner who's always ready to watch over your place. We keep a set of keys to your construction site so if any alarms start ringing, whether it's the middle of the night or during a heavy rainstorm, we're on our way to check it out immediately. You can count on us to be there, no matter what.

Think of it this way: when an alarm sounds, it could be anything from a stray cat setting it off to something more serious. We're there to figure out what's going on. If it turns out to be nothing, we'll reset the alarm and make sure everything's locked up tight again. But if there's a real issue, like someone trying to sneak in or a safety problem, we take care of it right away and let you know what happened.

This service is all about making sure you can sleep easy, not worrying about what's happening at the site. With us holding the keys and responding to alarms, you know that someone responsible and quick is looking after your site, ready to act in any situation. It's our job to give you that comfort and confidence, knowing your construction site is in good hands, always ready and secure.