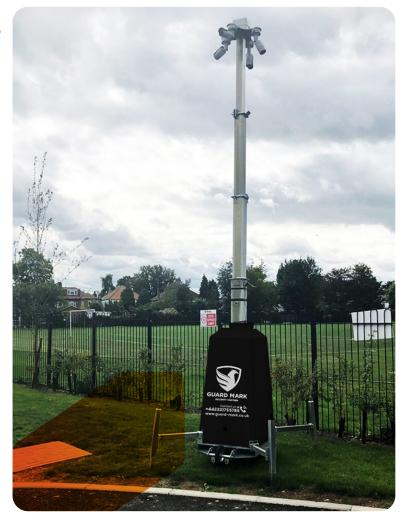

#### **Mobile CCTV Towers**

Our Mobile CCTV Towers stand guard over your construction site, offering a panoramic view to ensure everything is under control. Available across the UK, these towers are equipped with state-of-the-art cameras that monitor every corner of your site, day and night. They record continuously, ensuring that any suspicious activity is captured, acting as a modern deterrent to anyone thinking of causing trouble. These mobile towers are incredibly versatile and can be moved to different spots as your project evolves, making sure that all areas are covered at all times. This way, nothing goes unnoticed, and you can have a complete visual record of everything happening on-site.

Think of these CCTV towers as your silent protectors. They're always on duty, quietly watching over your site to keep it secure. These towers are an essential tool in preventing theft, vandalism, and other security breaches, ensuring that your construction project proceeds smoothly and without interruption. By choosing our Mobile CCTV Towers for your site, you're not just getting a security solution; you're getting the peace of mind that comes from knowing your site is watched over by the best in the business, no matter where in the UK you are. This is security made simple, effective, and always vigilant.