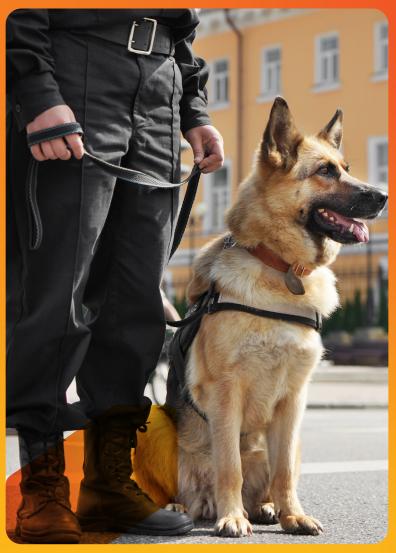

### **K9 Security**

Our K9 Security service is like having a team of superhero dogs on your construction site. These aren't your regular dogs; they've been specially trained to find trouble before it finds you. They work right next to our human guards, adding an extra strong layer of protection that keeps your site safe.

Imagine these dogs as your friendly, furry protectors who are super quick and always ready. They're great at making sure people who shouldn't be there stay away, just with their presence. These dogs have a special ability to check a big area really fast, much quicker than people can, making sure everything is okay.

These K9 heroes are always on the lookout, making your construction site a place where troublemakers think twice before entering. It's like having a loyal friend who's also a top-notch security guard.

Our dogs are trained to be nice to people who are supposed to be on the site but very serious about keeping out anyone who's not. They know when to be gentle and when to stand firm. Our K9 Security, you get peace of mind, knowing that these four-legged guardians are watching over your site, making it a safe place to work and build.